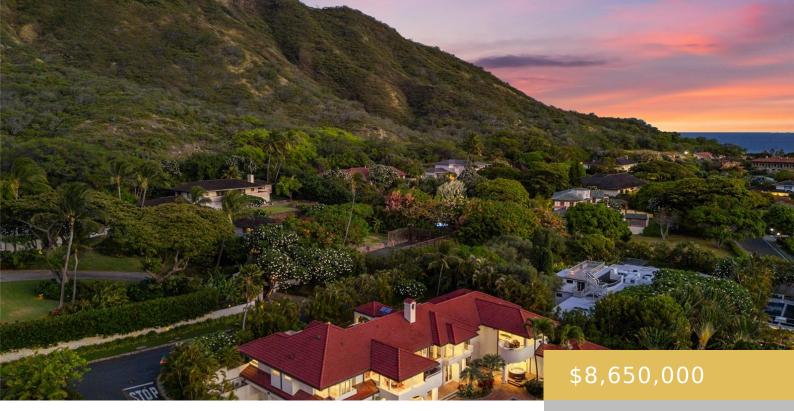

## **3124 NOELA DRIVE HONOLULU OAHU 96815**

https://goldseai.com

Nestled on the scenic slopes of the iconic Diamond Head, this exquisitely designed home, formerly owned by John McVie, guitarist of Fleetwood Mac, offers panoramic city and ocean views. Positioned on an expansive lot of 18,784 square feet in one of Oahu's most coveted neighborhoods, this residence encompasses 7953 sq [...]