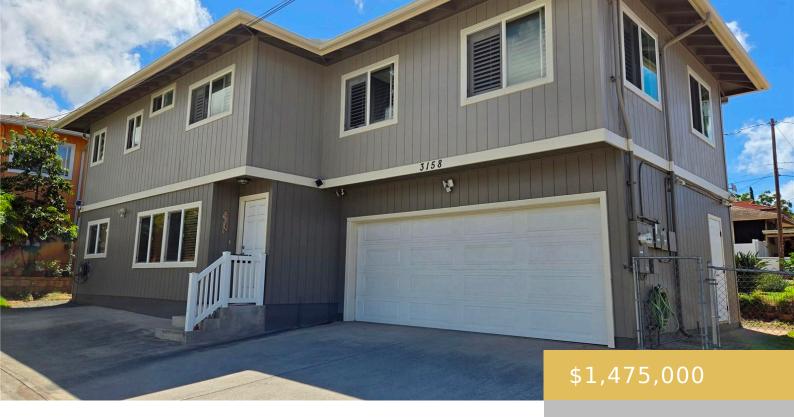

## 3158 OLU STREET HONOLULU OAHU 96816

https://goldseai.com

PRICE REDUCED! Charming and upgraded 4/3 move in ready home with 33 owned & net-metered solar PV panels in desired Kapahulu. Minutes to Waikki, Diamond Head, beaches, & freeway. Walking distance to Safeway,2 shave ice stores, Leonards Bakery & many unique restaurants. Home has 5 split ACs, 2 sets of [...]

## **Building Details**

**Exterior material:** Concrete, Double Wall **Roof:** Asphalt Shingle

Parking: 3 Car+, Driveway, Garage ArchitecturalStyle: CPR, Detach Single Family