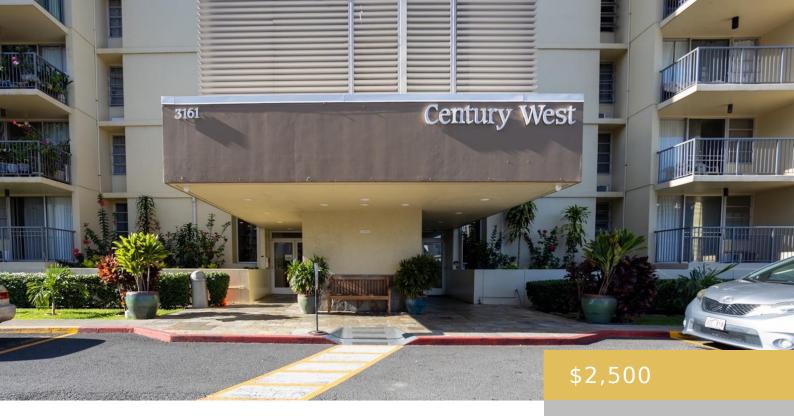

## 3161 ALA ILIMA STREET HONOLULU OAHU 96818

https://goldseai.com

2bd/2ba UPGRADED condominium in Century West (Salt Lake)
KEY FEATURES: -Property type: Condominium -Interior Area: 795
sq ft -Bedrooms: 2 -Bathrooms: 2 -Parking: 1 assigned parking
stall PROPERTY FEATURES: -New Refrigerator -New Range/Oven New Dishwasher -Upgraded White Cabinetry -Upgraded Quartz
Countertop -Window Air Conditioners -New Ceiling Fans -New
Drapery -Private [...]

## **Building Details**

Parking: Assigned, Guest, Open - 1, Secured Entry Building Name: Century West

**ArchitecturalStyle:** High-Rise 7+ Stories **Stories:** 1