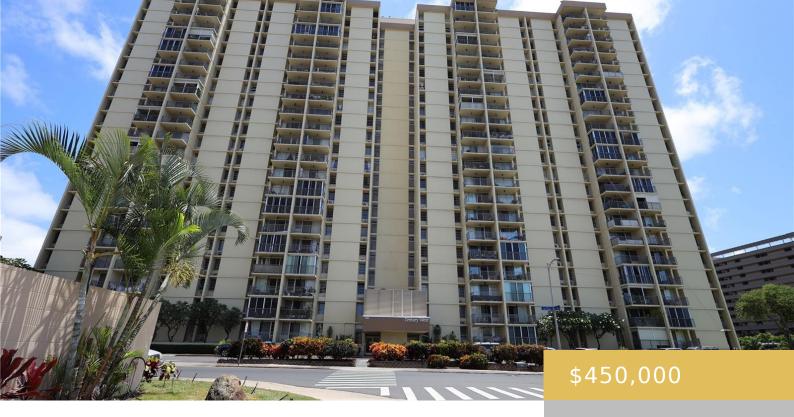

## 3161 ALA ILIMA STREET HONOLULU OAHU 96818

https://goldseai.com

Move-in ready, well maintained, corner unit in Century West, with many amenities including pool, playground, dog park. The kitchen has been updated, with new countertop, sink and faucet. Both bedrooms have new luxury vinyl flooring. Building safety features included key fob restricted entry, 24-hour security, garage remote and perimeter fencing. [...]

## **Building Details**

**Exterior material:** Masonry/Stucco **Parking:** Covered - 1

**Building Name:** Century West **ArchitecturalStyle:** High-Rise 7+ Stories