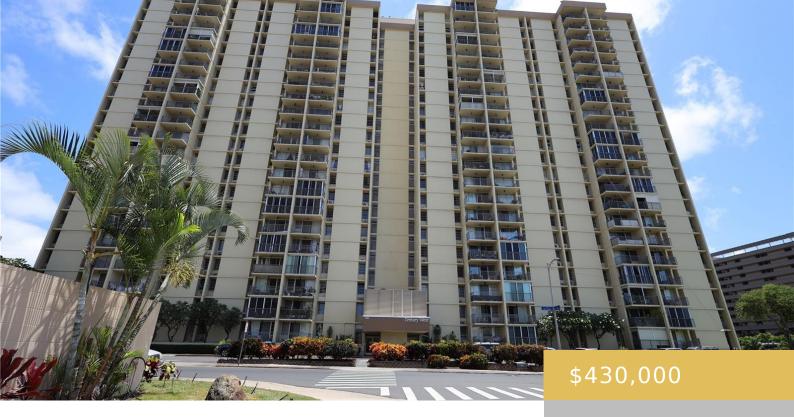

## 3161 ALA ILIMA STREET HONOLULU OAHU 96818

https://goldseai.com

Move-in ready, well-maintained, corner unit in Century West, with many amenities including pool, playground, dog park. The kitchen has been extensively updated, with brand new countertop, range/oven, hood fan, refrigerator, sink and faucet. Bedrooms have new luxury vinyl flooring. 3 window AC units are already installed. The unit has been [...]

## **Building Details**

**Building Name:** Century West **ArchitecturalStyle:** High-Rise 7+ Stories