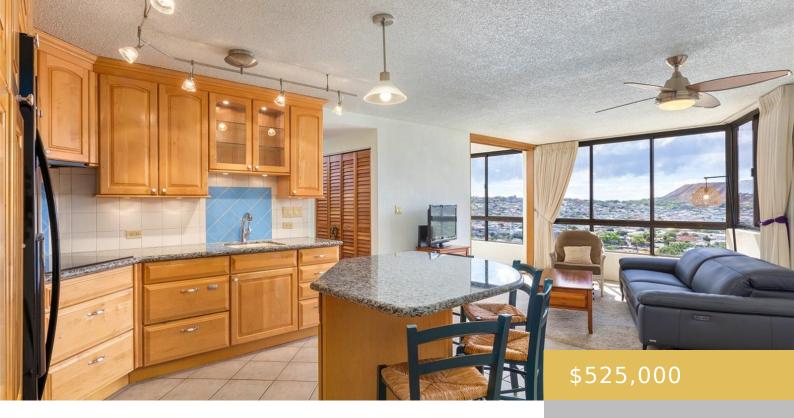

## 320 LILIUOKALANI AVENUE HONOLULU OAHU 96815

https://goldseai.com

Spacious corner penthouse unit (top floor) with unobstructed views of the Ala Wai Golf Course, Diamond Head, and the ocean. This exclusive unit is highly sought-after due to its corner location, offering enhanced privacy, 270-degree panoramic views, and a breezy living environment. The unit features a generous island-style eat-in kitchen, [...]