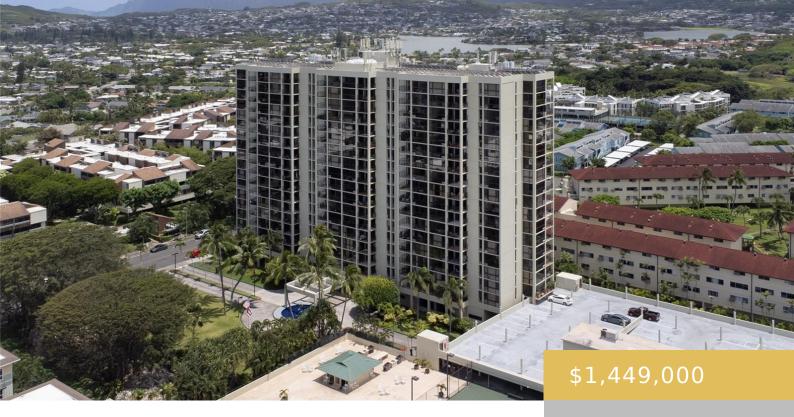

## **322 AOLOA STREET KAILUA OAHU 96734**

https://goldseai.com

GREAT NEWS!!! PIPE REPLACEMENT FOR THIS UNIT WILL BE COMPLETED BY DECEMBER 15TH! TRULY WONDERFUL WINDWARD PASSAGE! This beautiful 3/2 unit was COMPLETELY REMODELED in 2021. Every door and frame were replaced with custom ACACIA WOOD DOORS AND FRAMING for stunning effect. This corner/end unit faces directly to the ocean [...]

## **Building Details**

**Exterior material:** Concrete, Slab **Building Name:** Windward Passage

Year Remodeled: 2021

Parking: Assigned, Covered - 2, Guest

**ArchitecturalStyle:** High-Rise 7+ Stories