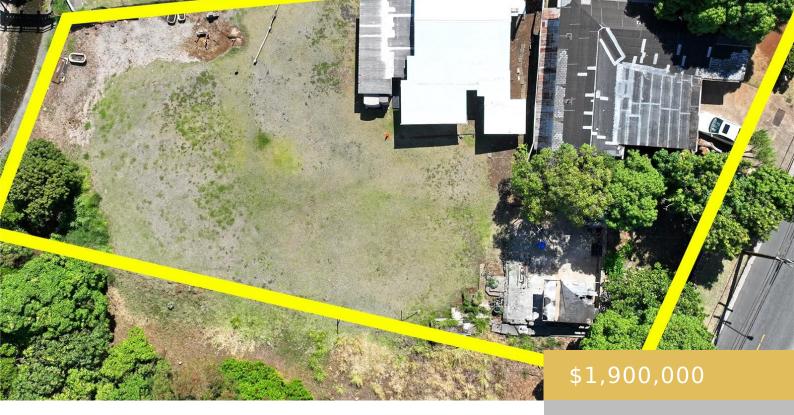

## 322 AUWAIOLIMU STREET HONOLULU OAHU 96813

https://goldseai.com

Property like this rarely comes on the market, with over 20,000 sqft of usable land zoned R-5 in the center of Honolulu! This gently-downsloped, nicely-shaped parcel has plenty of parking and is convenient to transportation. From its sweeping lawns, the mountain and valley views are spectacular. The owners have a [...]