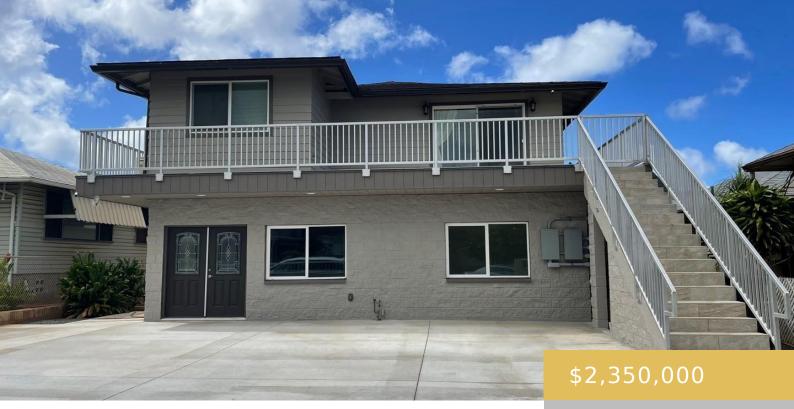

## 3233 FRANCIS STREET HONOLULU OAHU 96815

https://goldseai.com

Just totally remodeled and built brand new first floor two story single family house in Kapahulu neighborhood. Perfect for three families to live together. Second floor has its own entrance, new kitchen, 3 bedrooms, 2 bathrooms, and living room. Also features a large covered back porch as well as an [...]

## **Building Details**

Exterior material: Concrete, Wood Frame Roof: Composition

Parking: 3 Car+, Carport, Street

ArchitecturalStyle: Detach Single Family, Ohana Dwelling

Year Remodeled: 2022