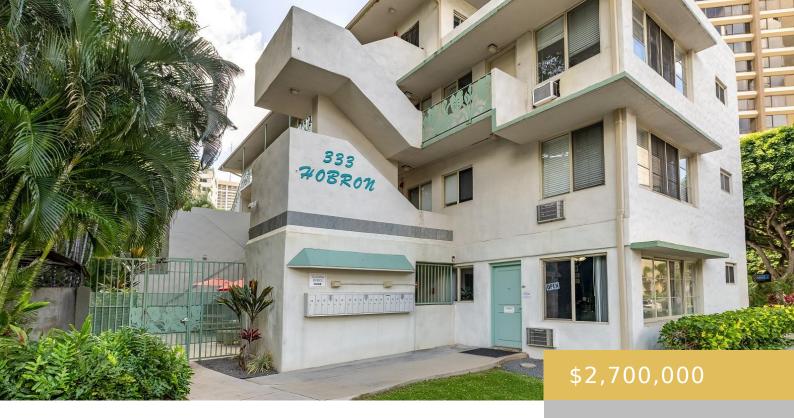

## 331 & 333 HOBRON LANE HONOLULU OAHU 96815

https://goldseai.com

INCREDIBLE CASHFLOW OPPORTUNITY IN WAIKIKI priced at only \$150,000 per unit. 18 solid concrete renovated units with 18 parking stalls on a total of 12,914 SF of land in world-famous Waikiki. The property has no trouble staying rented, and Waikiki typically has higher rent appreciation than other neighborhoods due to [...]

## **Building Details**

**Exterior material:** Concrete Roof: Custom/Specialty

Parking: Assigned Year Remodeled: 1990