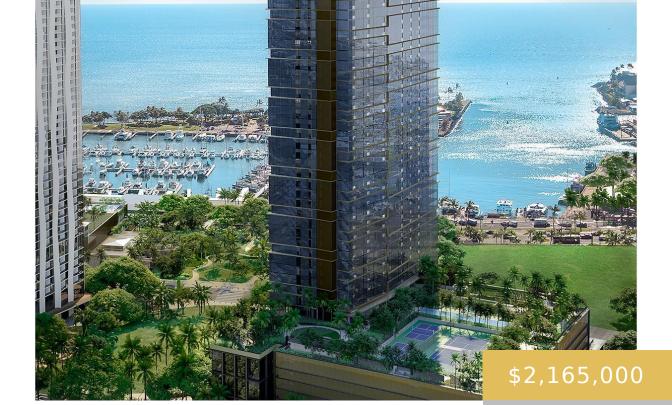

## 333 WARD AVENUE HONOLULU OAHU 96814

https://goldseai.com

Adjacent to Victoria Ward Park and just minutes from Ala Moana Beach Park, The Park Ward Village is enveloped by nature. With ocean views, expansive amenities, and a thriving neighborhood, this is where you want to be. These quality residences were inspired by mid-century design, with Miele and Sub Zero [...]

## **Building Details**

**Exterior material:** Concrete, Steel Frame **Parking:** Assigned, Covered - 2

**Building Name:** The Park Ward Village **ArchitecturalStyle:** High-Rise 7+ Stories

## **Amenities & Features**

Parking Total: Security Features: Key, Keyed Elevator

2

No

Pets Allowed: Amenities: ADA Compliant, BBQ, Dog Park, Even# Unit, Exercise Room,

Meeting Room, Patio/Deck, Playground, Pool on Property, Recreation Area, Recreation Room, Resident Manager, Sauna, Security Guard, Tennis Court,