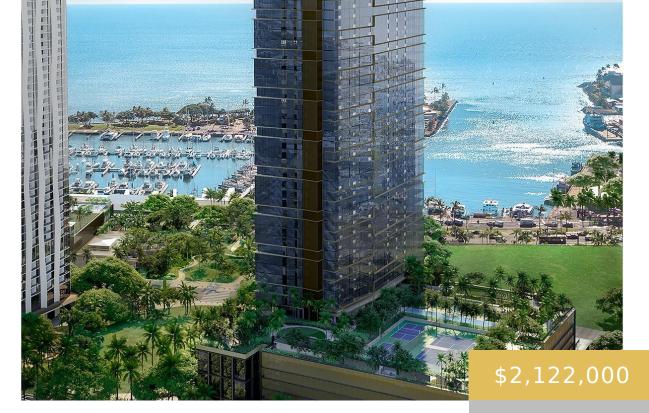

## 333 WARD AVENUE HONOLULU OAHU 96814 https://goldseai.com

Adjacent to Victoria Ward Park and just minutes from Ala Moana Beach Park, The Park Ward Village is enveloped by nature. With ocean views,?expansive amenities, and a thriving neighborhood, this is where you want to be. These quality residences were inspired by mid-century design, with Miele and Sub Zero appliances [...]

## **Building Details**

Exterior material: Concrete, Steel Frame Building Name: The Park Ward Village Parking: Assigned, Covered - 2
ArchitecturalStyle: High-Rise 7+ Stories

## **Amenities & Features**

**Parking Total:** Security Features: Key, Keyed Elevator 2

Pets Allowed:<br/>NoAmenities: ADA Compliant, BBQ, Dog Park, Even# Unit, Exercise Room,<br/>Meeting Room, Patio/Deck, Playground, Pool on Property, Recreation Area,<br/>Recreation Room, Resident Manager, Sauna, Security Guard, Tennis Court,<br/>Trash Chute, Walking/Jogging Path, Whirlpool