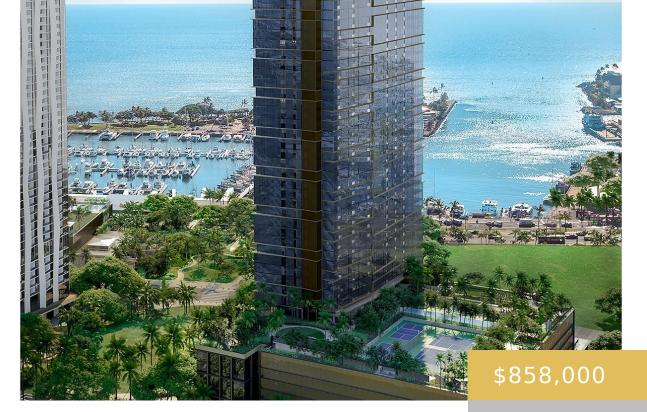

## 333 WARD AVENUE HONOLULU OAHU 96814 https://goldseai.com

Adjacent to Victoria Ward Park and just minutes from Ala Moana Beach Park, The Park Ward Village is enveloped by nature. With ocean views,?expansive amenities, and a thriving neighborhood, this is where you want to be. These quality residences were inspired by mid-century design, with Miele and Sub Zero appliances [...]

## **Building Details**

Exterior material: Concrete, Steel Frame Building Name: The Park Ward Village Parking: Assigned, Covered - 1
ArchitecturalStyle: High-Rise 7+ Stories

## **Amenities & Features**

**Parking Total:** Security Features: Key, Keyed Elevator 1

Pets Allowed:<br/>NoAmenities: ADA Compliant, BBQ, Dog Park, Even# Unit, Exercise Room,<br/>Meeting Room, Patio/Deck, Playground, Pool on Property, Recreation Area,<br/>Recreation Room, Resident Manager, Sauna, Security Guard, Tennis Court,<br/>Trash Chute, Walking/Jogging Path, Whirlpool