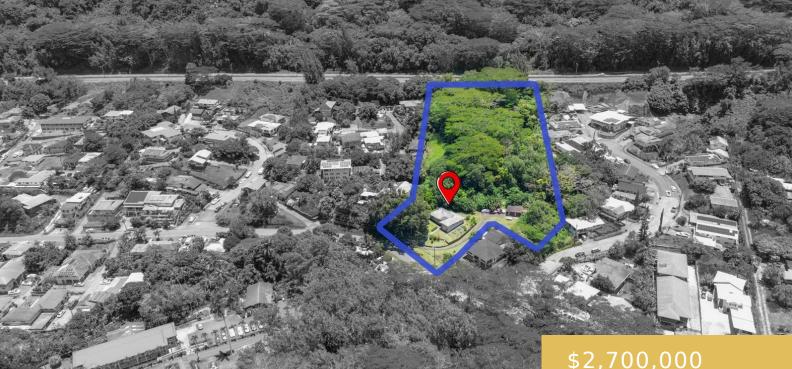

## 3330 KALIHI STREET HONOLULU OAHU 96819 https://goldseai.com

In the lush Kalihi Vally lies an over two acre lot. This large lot runs from Kalihi Street to just below Likelike highway. On the lot is a single family home with 4 bedrooms, 1 full bath, 1 half bath and detached carport. The home is in mostly original condition, [...]