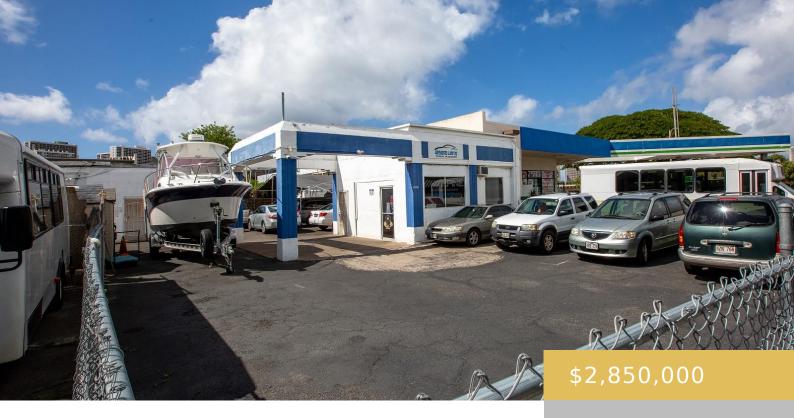

## 3331 CAMPBELL AVENUE HONOLULU OAHU 96815

https://goldseai.com

Located on the corner of Campbell Avenue and Castle Street.

Corner lot with 9,914 square feet land area, zoned B-2. Half a mile from Waikiki-property has two structures with an open parking area. Current tenant is on a month-to-month lease. Buyer to do their own due diligence. Please do not [...]