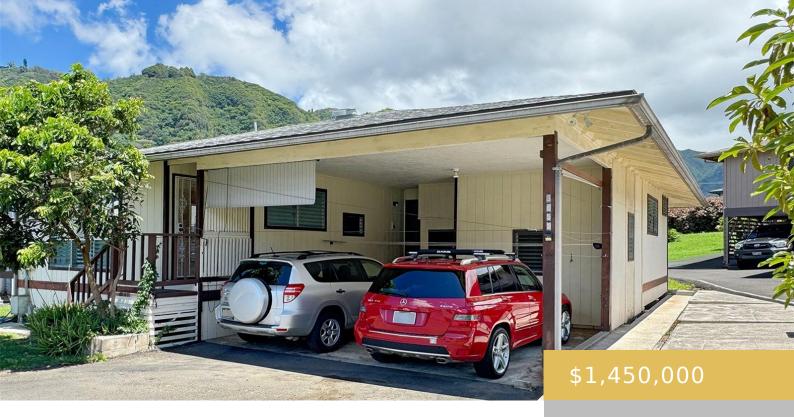

## **Building Details**

Exterior material: Above Ground, Double Wall,

Wood Frame

Parking: 3 Car+, Driveway

Year Remodeled: 1993

**Roof:** Asphalt Shingle, Composition

**ArchitecturalStyle:** Detach Single Family

## **Amenities & Features**

**Parking Total:** 4

Amenities: Bedroom on 1st Floor, Full Bath on 1st Floor, None, Patio/Deck,

Storage

Pets Allowed: No

Features: Cable, Connected, Flag Lot, Internet, Other, Overhead Electricity, Public Water, Sewer Connection Reqd, Sewer Fee, Water