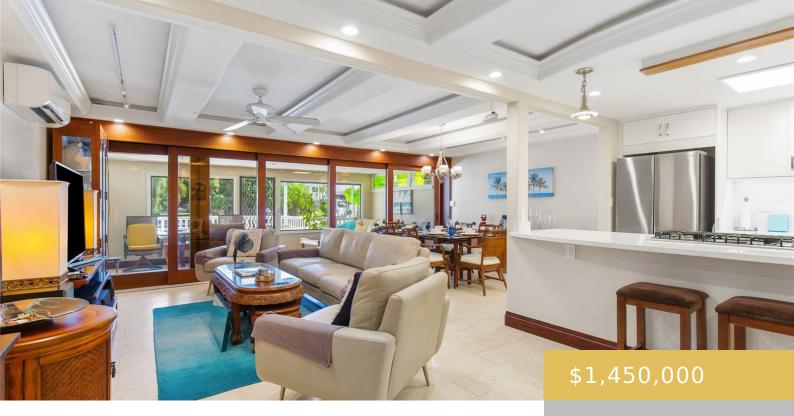

## 347 KAWAIHAE STREET HONOLULU OAHU 96825

https://goldseai.com

Ocean is your playground! This rarely available waterfront home comes with an upgraded Kitchen which features stainless steel appliances and quartz countertops that blends style and functionality. One bedroom and one bathroom downstairs. Primary and 2nd bedroom with 2 bathrooms upstairs. Primary bathroom has a jacuzzi tub and walk-in shower. Two [...]

## **Building Details**

Exterior material: Double Wall Parking: Covered - 2, Garage, Street

Building Name: NA ArchitecturalStyle: Cluster Development, Townhouse

Year Remodeled: 2024

## **Amenities & Features**

Parking Total: 2 Pets Allowed: No

Amenities: BBQ, Bedroom on 1st Level, Boat Dock, Full Bath on 1st Floor,

Patio/Deck, Private Yard, Wall/Fence