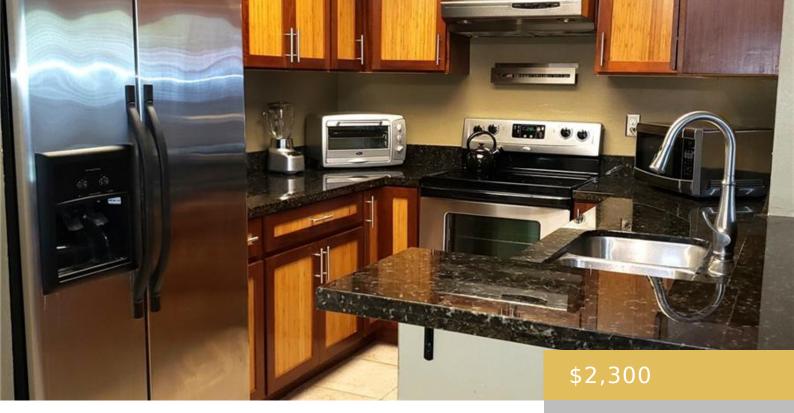

## 350 MANANAI PLACE HONOLULU OAHU 96818

https://goldseai.com

Completely furnished 1 bedroom, ground floor unit in convenient location! Crosspointe is a gated community which offers a pool, BBQ, large recreation area, gym, volleyball, lush tropical grounds with playground. The unit itself offers a patio area for relaxing, granite counters, laminate flooring and A/C wall units. Beautifully furnished with [...]

Ceiling Fan, Club House, Disposal, Drapes, Dryer, Exercise Room, Full Bath on 1st Floor, Ground Floor Unit, Kitchenware, Lanai, Meeting Room,

Microwave, Patio/Deck, Pool on Property, Private Yard, Range Hood, Range/Oven, Recreation Area, Recreation Room, Refrigerator, Resident