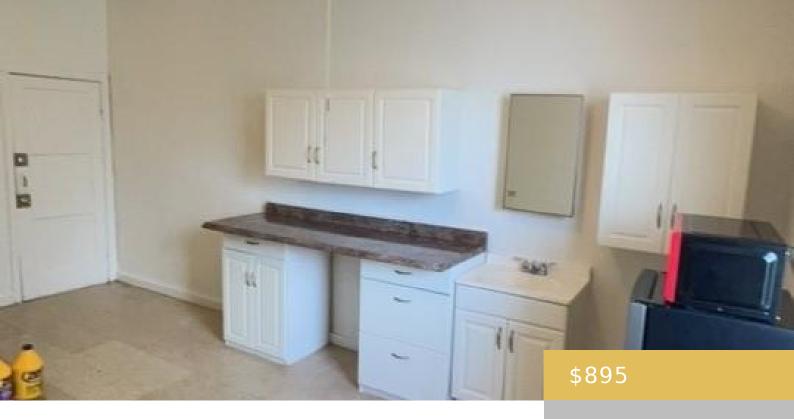

## 3516 WAIALAE AVENUE HONOLULU OAHU 96816

https://goldseai.com

This room is in a walk-up building and is approximately 220 sq. ft. with private locked entrance at a great price. There are (15) separate rental rooms in this building each with it's own locking-entrance door. This unit has a bathroom sink and kitchen cabinets. Tenant is responsible for cable [...]