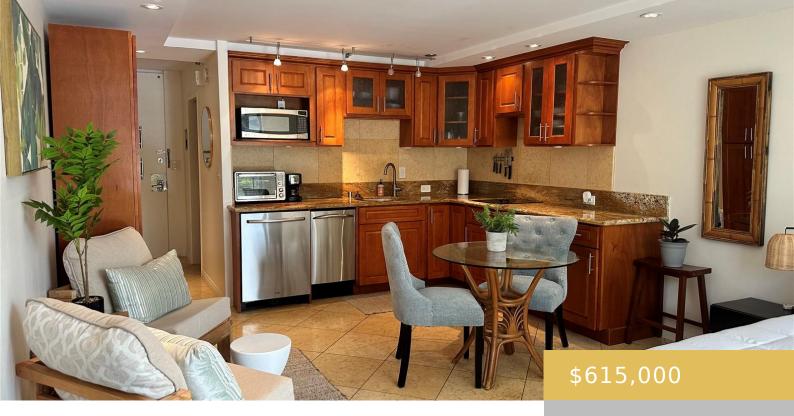

## 364 SEASIDE AVENUE HONOLULU OAHU 96815

https://goldseai.com

Corner unit, tree top view. The unit has had a full remodel including, ceiling asbestos removal, soffits, custom installed honed stone flooring and marble countertops, Ferguson dishwasher, ceramic cooktop, under counter refrigerator, cherry wood cabinetry.