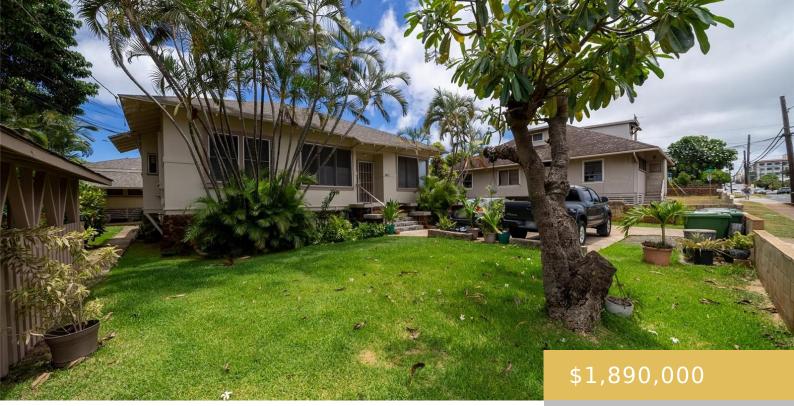

## 3811 WAIALAE AVENUE HONOLULU OAHU 96816

https://goldseai.com

Don't pass on this opportunity to own 3 freshly painted single story houses, built in 1945 on 9,253 sq. ft. of level lot on the makai side on Waialae Avenue. Wide street frontage allows two separate driveways. Main house of 1,372 sq. ft. with nice front lawn has 3 bdrms, [...]