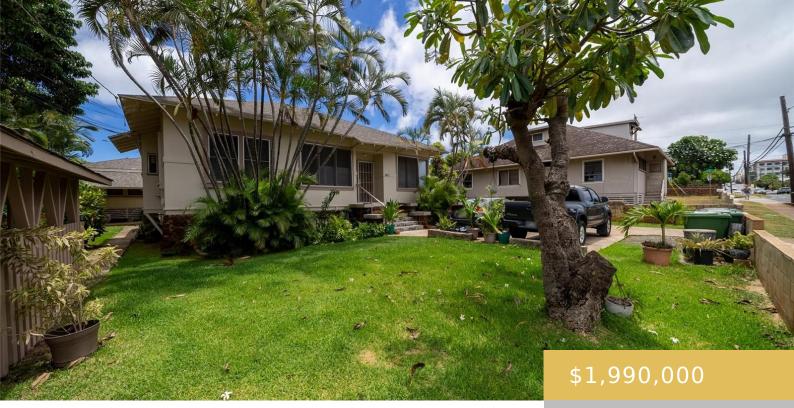

## 3811 WAIALAE AVENUE HONOLULU OAHU 96816

https://goldseai.com

Don't pass on this opportunity to own 3 freshly painted single story houses, built in 1945 on 9,253 sq. ft. of level lot on the makai side on Waialae Avenue. Wide street frontage allows two separate driveways. Main house of 1,372 sq. ft. with nice front lawn has 3 bdrms, [...]