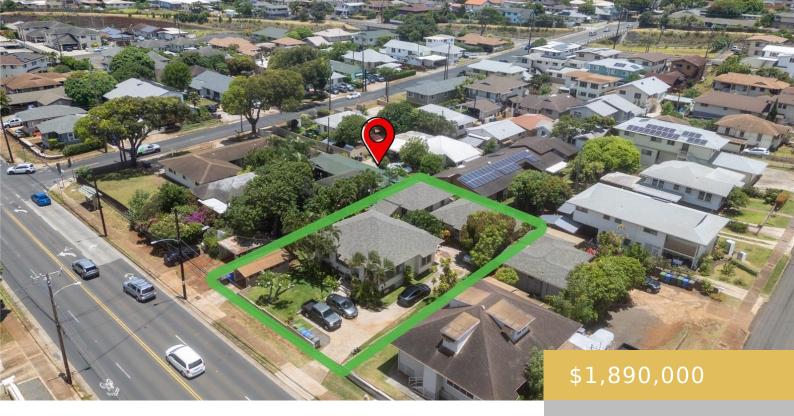

## 3811 WAIALAE AVENUE HONOLULU OAHU 96816

https://goldseai.com

Don't pass on this opportunity to own 3 freshly painted single story houses, built in 1945 on 9,253 sq. ft. of level lot on the makai side on Waialae Avenue. Wide street frontage allows two separate driveways. Main house of 1,372 sq. ft. with nice front lawn has 3 bdrms, [...]