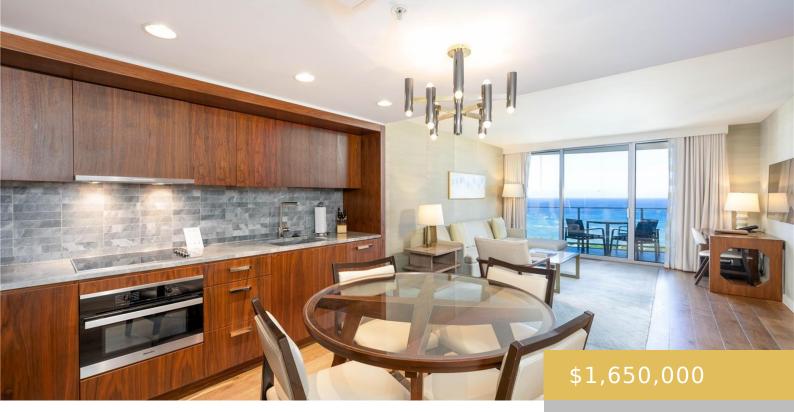

## 383 KALAIMOKU STREET HONOLULU OAHU 96815

https://goldseai.com

Luxury living at Ritz-Carlton Residence Waikiki! High floor condo located in Tower 1. Fully furnished with granite counter tops, upscale appliances and washer & dryer. Amazing ocean view over-looking Fort DeRussy Park. Watch the sunset and Friday night fireworks.Enjoy the ultimate resort life with Ritz-Carlton signature services.