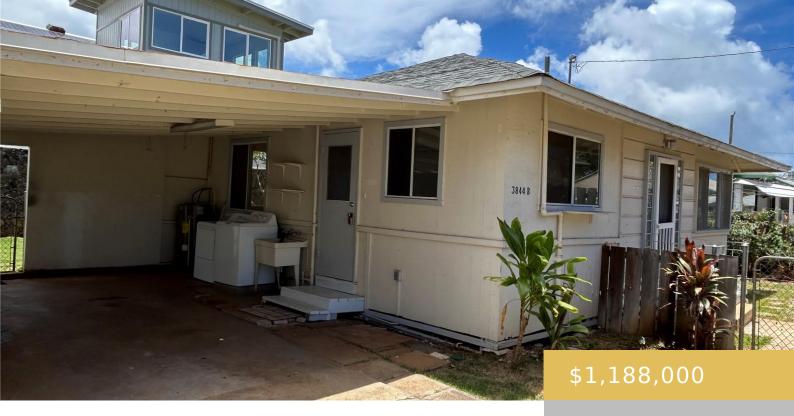

## 3844-A KEANU STREET HONOLULU OAHU 96816

https://goldseai.com

Improvements comprises of 2 detached 2 bdrm. 1 bath cottages, each with it's own fenced yard, seperate W/D. B house: built 1938 approx: 616 sq. ft. A house built 1963, approx: 480 sq. ft. Very quiet area, no traffic noises, yet minutes to Kahala Mall, Kaimuki Business District, and EZ [...]

## **Building Details**

Exterior material: Above Ground,

Single Wall, Wood Frame

Parking: Carport, Driveway, Street

Roof: Asphalt Shingle

ArchitecturalStyle: 2 Bedroom Cottage, Detach

Single Family, Multiple Dwellings