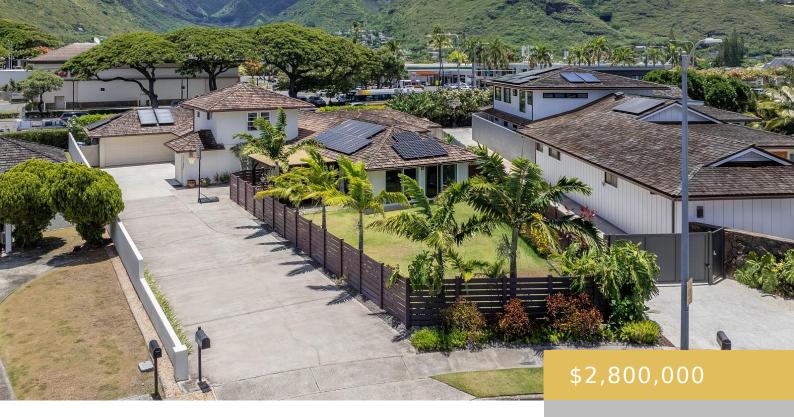

## 390 WAILUPE CIRCLE HONOLULU OAHU 96821

https://goldseai.com

Welcome to this beautifully renovated home in the coveted Wailupe Peninsula. You will appreciate this larger property on 14,165 sq. ft. of fee simple land that was meticulously renovated in 2017/2018, architectural drawings available. The modernized home offers new electrical wiring, copper water pipes, double pane windows and sliding doors, [...]

## **Building Details**

**Exterior material:** Double Wall, Masonry/Stucco,

Slab, Wood Frame

Parking: 3 Car+, Carport, Driveway

Year Remodeled: 2017

Roof: Wood Shake

ArchitecturalStyle: Detach Single

Family, Ohana Dwelling