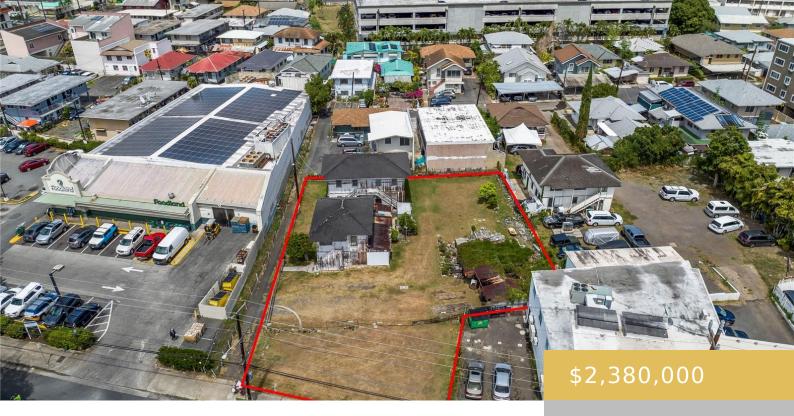

## 396 SCHOOL STREET HONOLULU OAHU 96817

https://goldseai.com

This sale includes two properties (396 N School St – approximately 2,422 sf of land and 1615 Kapua Lane – approximately 11,932 sf of land. Total land size is approximately 14,354 sf). A-1 zoning. Large level lot is ideal for a multi-family development. Location in town with easy access to [...]