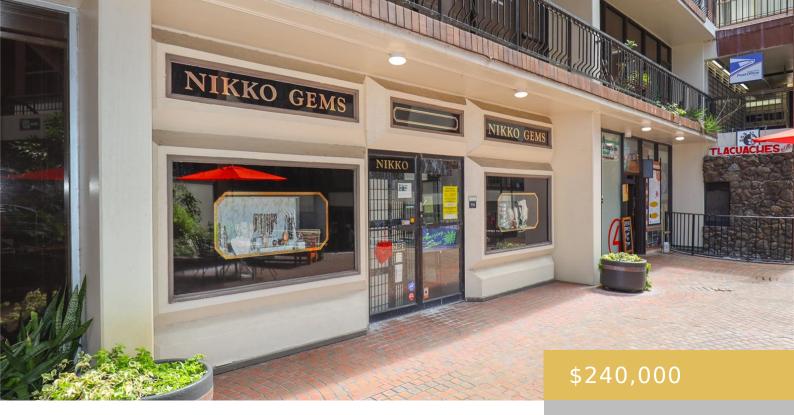

## **400 HOBRON LANE HONOLULU OAHU 96815** https://goldseai.com

Discover a rare gem! Rarely available fee simple ground floor retail space in the Villa on Eaton Square. Convenience location, 24 hour security, ample public parking for your customers, monthly parking is available. Electricity is included in the maintenance fee. Don't miss out on this opportunity! The business might be [...]

## **Building Details**

Exterior material: Concrete BlockRoof: OtherParking: Pay Public, Street, UnassignedBuilding Name: Villa On Eaton Square