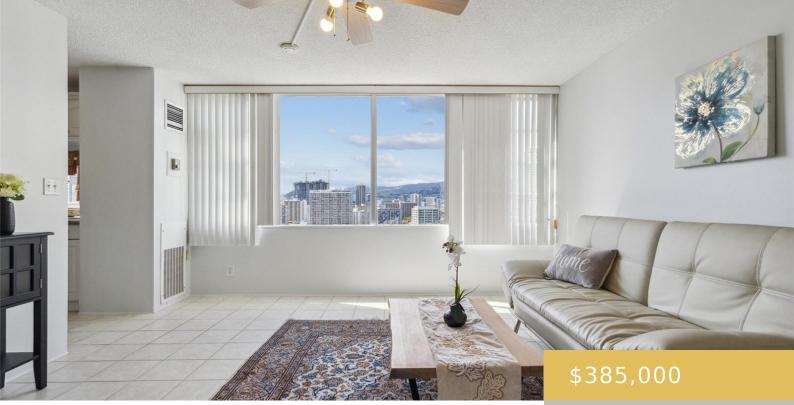

## **400 HOBRON LANE HONOLULU OAHU 96815**

https://goldseai.com

Welcome to this spacious 462 sq. ft. condo in the heart of Waikiki! Enjoy the convenience of an in-unit washer/dryer, a full kitchen, and a Murphy bed. Recently painted, the unit comes with one parking stall and a storage locker. The monthly maintenance fee includes all utilities, including water and [...]