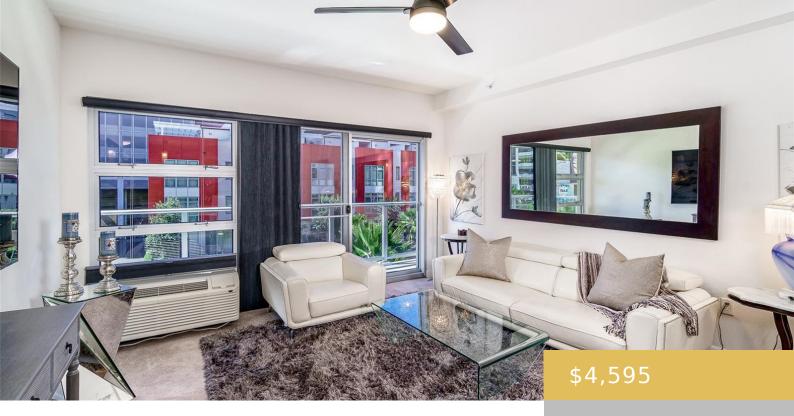

## **400 KEAWE STREET HONOLULU OAHU 96813**

https://goldseai.com

The best of Urban Convenience and Coastal Living: 2016 Built Lo-Rise LUXURY home showcases unique & contemporary finishes, cutting-edge BOSCH HE appliances, QUARTZ counter-tops & Upscale black-out blinds from Design 5! Built in desk, (3) Flat Screen TVs w/ Amazon Firesticks, AC throughout. NEW toaster oven w/ Airfry feature. Designer [...]

## **Amenities & Features**

Parking Total: 1

Pets Allowed: Yes

Security Features: Key, Security Patrol, Video

**Amenities:** AC Split, ADA Accessible, Bedroom on 1st Level, Blinds, Ceiling Fan, Dishwasher, Disposal, Dryer, Even# Unit, Full Bath on 1st Floor, Kitchenware, Lanai, Linens, Microwave, Microwave Hood, Range/Oven, Refrigerator, Restaurant, Security Guard, Single Level,