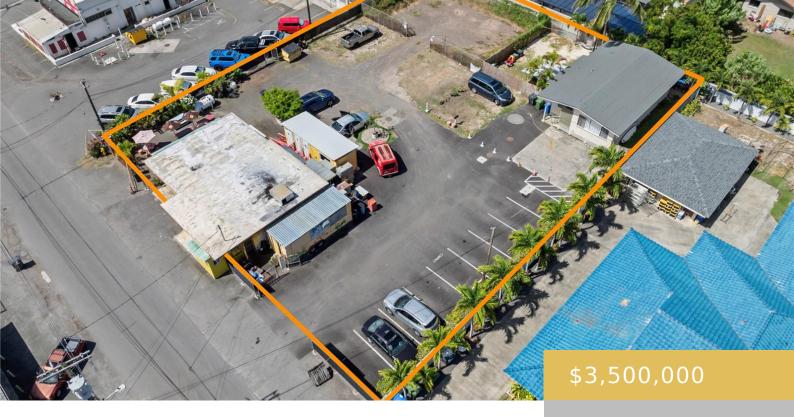

## 41-35 WAILEA STREET WAIMANALO OAHU 96795

https://goldseai.com

Located on Kalanianaole Highway in Waimanalo with high visibility and traffic from both locals and tourists, this expansive 19,569 square-foot property presents an incredible opportunity for investors and entrepreneurs alike. The property boasts a thriving business, ample parking for customers, and an attached three-bedroom residence, offering the potential for live-work [...]