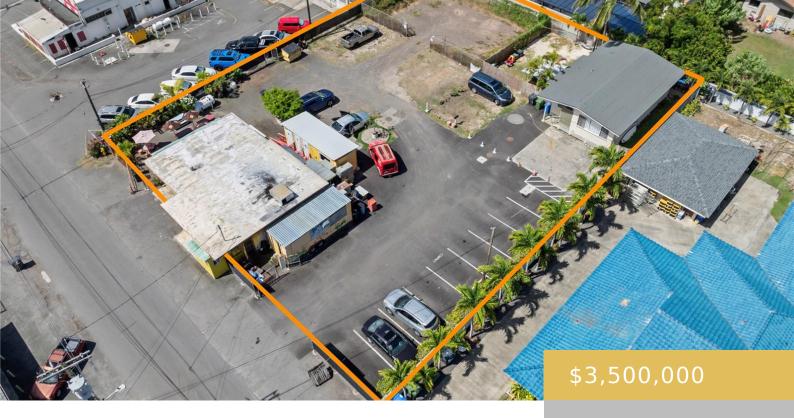

## 41-37 WAILEA STREET WAIMANALO OAHU 96795

https://goldseai.com

Located on Kalanianaole Highway in Waimanalo with high visibility and traffic from both locals and tourists, this expansive 19,569 square-foot property presents an incredible opportunity for investors and entrepreneurs alike. The property boasts a thriving business, ample parking for customers, and an attached three-bedroom residence, offering the potential for live-work [...]