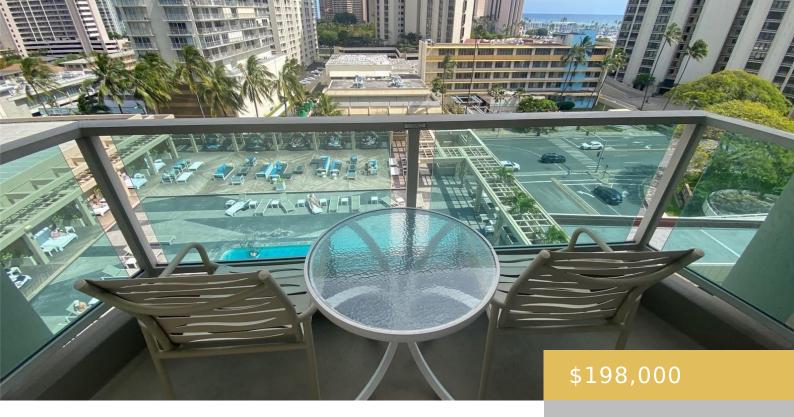

## 410 ATKINSON DRIVE HONOLULU OAHU 96814

https://goldseai.com

ADA compliant studio suite in the preferred Waikiki Tower at the popular Ala Moana Hotel condominium. Just steps away from Ala Moana Center, Ala Moana Beach Park and world-famous Waikiki. Maintenance fee includes internet, cable TV, electricity, AC, hot water, water and sewer.

## **Amenities & Features**

Security Features: Card, Video

**Pets Allowed:** No

**Amenities:** Central AC, Community Laundry, Concierge, Exercise Room, Odd# Unit, Patio/Deck, Pool on Property, Restaurant, Sauna, Security Guard, Single