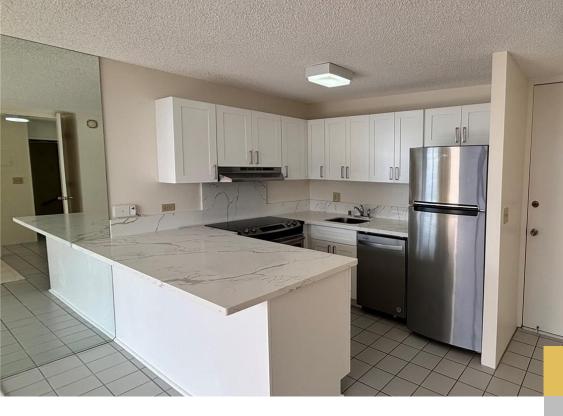

## \$2,800

• 1 be

- 1 bath
- Renta
- Active
- 600 sq ft

**411 HOBRON LANE HONOLULU OAHU 96815** https://goldseai.com

Newly upgraded 1bd/1ba/1pa in Chateau Waikiki. Convenient location in Waikiki and within minutes to beaches and Ala Moana shopping center. Within walking distance to post office, grocery store, restaurants and shopping! Washer/dryer in unit. Secured building and lots of amenities such as pool, gym, recreation room, bbq, and more! Electricity, [...]

## **Amenities & Features**

Parking Total: 1 Security Features: Key, Security Patrol, Video

Pets Allowed: No

**Amenities:** AC Central, BBQ, Dishwasher, Disposal, Drapes, Dryer, Exercise Room, Lanai, Microwave Hood, Pool on Property, Range/Oven, Recreation Room, Refrigerator, Security Guard, Trash Chute, Washer, Whirlpool