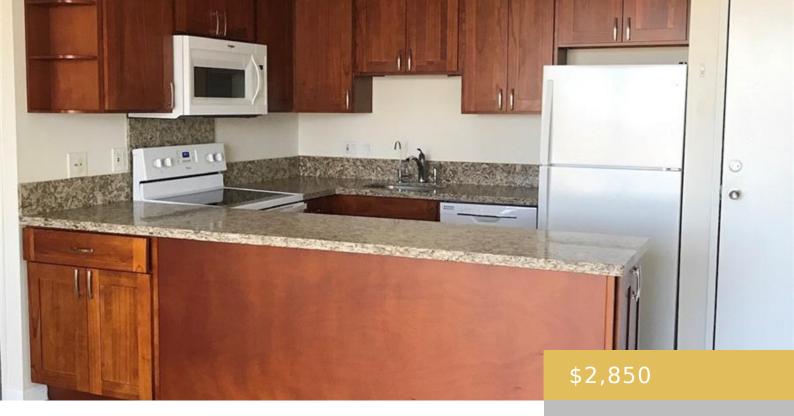

## **411 HOBRON LANE HONOLULU OAHU 96815**

https://goldseai.com

Corner End unit facing Diamond Head/Ocean 28th floor. Many amenities. walk to Ala Moana Shopping Center, Ala Moana Beach, Waikiki. 10 minute drive to Downtown; 15 minute drive to airport Remodeled apartment with vinyl "wood" flooring New Appliances. All new kitchen & bathroom cabinets. New Shower & tub Extra Storage [...]

## **Amenities & Features**

**Parking Total: 2** Pets Allowed: No Security Features: 24-hr. Security, Key, Security Patrol, Video Amenities: AC Central, BBQ, Blinds, Cable TV, Central AC, Club House, Corner/End, Dishwasher, Disposal, Drapes, Dryer, Electric Oven, Electric Range, Exercise Room, Granite Countertops, Lanai, Meeting Room, Microwave Hood, Patio/Deck, Pool on Property,