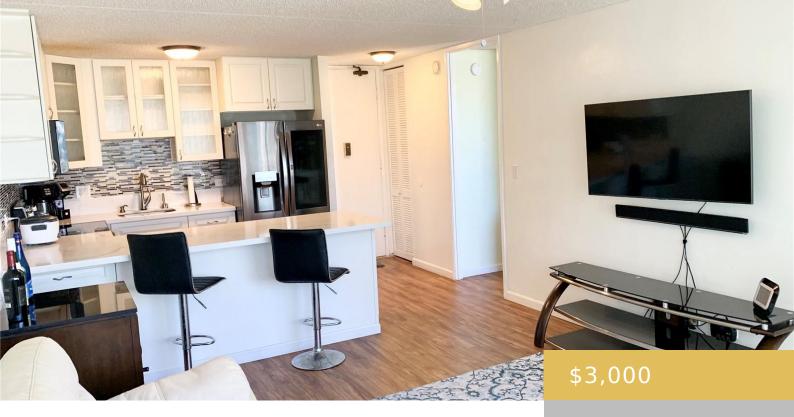

## **411 HOBRON LANE HONOLULU OAHU 96815**

https://goldseai.com

Diamond head views and Central AC, electricity, water, sewer and trach included in this updated one bedroom, one bathroom, one secured & covered parking, with in-unit washer/dryer, lanai and storage locker on the same floor. Unfortunately this building is not pet friendly. Assistance animals are welcome with documentation (when appropriate). [...]