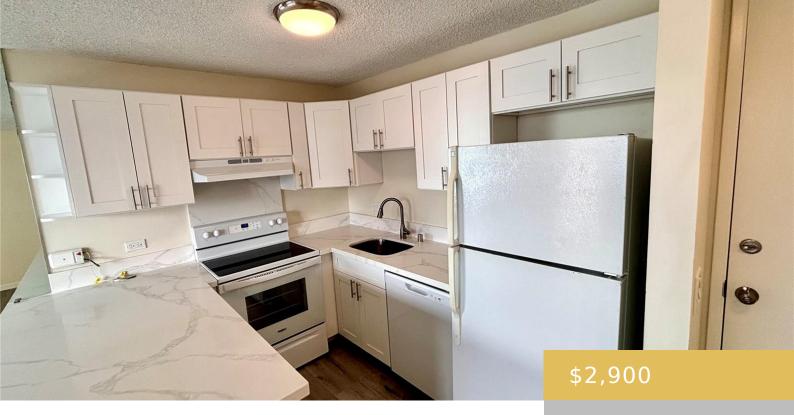

## **411 HOBRON LANE HONOLULU OAHU 96815**

https://goldseai.com

Newly Renovated 1bd/1ba/1pa in Chateau Waikiki. Convenient location in Waikiki and within minutes to beaches and Ala Moana shopping center. Within walking distance to post office, grocery store, restaurants and shopping! Washer/dryer in unit. Secured building and lots of amenities such as pool, gym, recreation room, bbq, and more! Electricity, [...]

## **Amenities & Features**

Parking Total: 1
Pets Allowed: No

Security Features: Key, Security Patrol, Video

**Amenities:** AC Central, BBQ, Dishwasher, Disposal, Drapes, Dryer, Exercise Room, Meeting Room, Microwave Hood, Patio/Deck, Pool on Property, Range/Oven, Recreation Room, Refrigerator, Security Guard, Trash Chute, Washer, Whirlpool