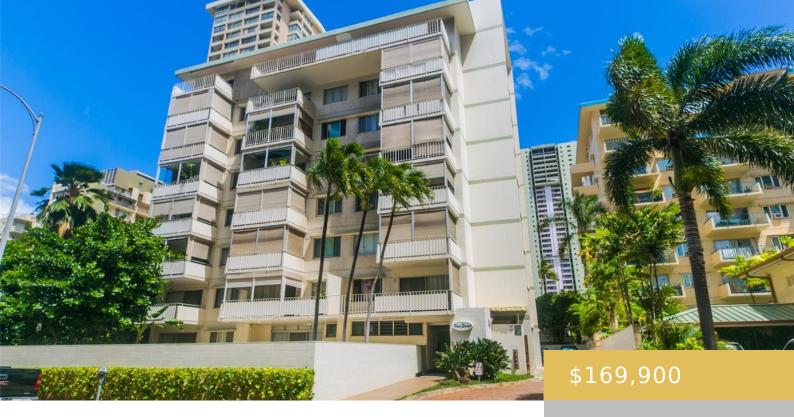

## **411 KAIOLU STREET HONOLULU OAHU 96815**

https://goldseai.com

A rare gem, this high-floor unit is ready for a new owner or an investor. The unit boasts upgraded electrical and plumbing by licensed professionals. It features a large covered parking stall, an in-unit washer/dryer, and a split AC. The appliances are recent, and the flooring has been replaced. As [...]

## **Building Details**

Exterior material: Concrete, Hollow Tile, Slab Parking: Covered - 1

**Building Name:** 411 Kaiolu Inc **ArchitecturalStyle:** Co-op, High-Rise 7+

**Stories** 

Year Remodeled: 2016