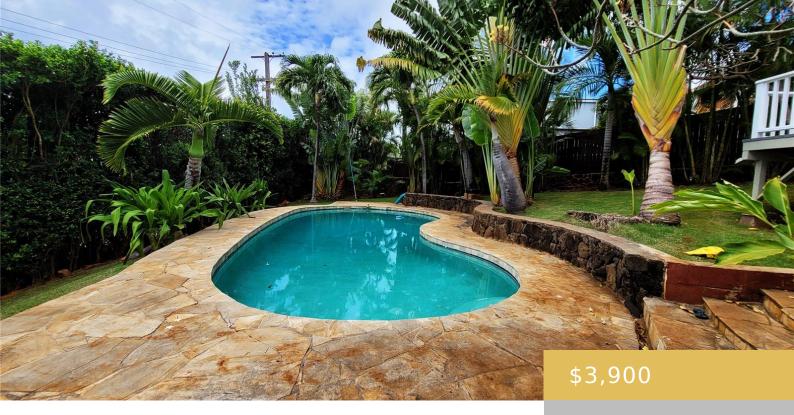

## **4115 SIERRA DRIVE HONOLULU OAHU 96816**

https://goldseai.com

Experience the best of paradise living in this beautifully maintained single-family home with spectacular Diamond Head & Ocean views. Your new home is offering a separate entrance to this approximately 900 sq. ft. living area and another 400 sq. ft. of patio and swimming pool surrounded by tropical garden. Remodeled [...]

## **Amenities & Features**

Parking Total: 1

Pets Allowed: No

**Security Features:** Key

**Amenities:** AC Window Unit, Blinds, Ceiling Fan, Dishwasher, Disposal, Dryer, Fenced, Ground Floor Unit, Lanai, Microwave, Patio/Deck, Pool on Property, Private Yard, Range/Oven, Refrigerator, Single Level, Smoke Detector, Washer, Yard