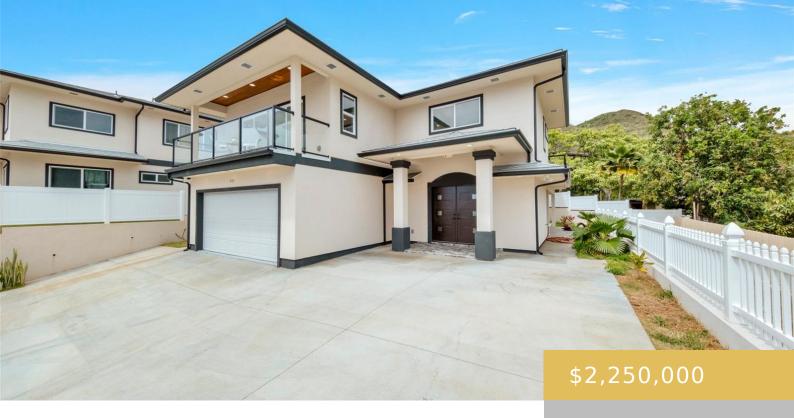

## 418 HALEMAUMAU STREET HONOLULU OAHU 96821

https://goldseai.com

Brand new home with beautiful constructed 5 bedroom 4 bath! This stucco finished home was designed with an open floor plan which allows for multi-generational living. There are balconies on the second floors for entertaining. Primary Bedroom come with double sink. Great location, in a highly desirable, proximity to [...]

- 5 beds
- 4 haths
- Single Family
- Single Family
- Active
- 4029 sq ft

## **Building Details**

**Exterior material:** Masonry/Stucco **Roof:** Asphalt Shingle

Parking: 3 Car+ ArchitecturalStyle: CPR