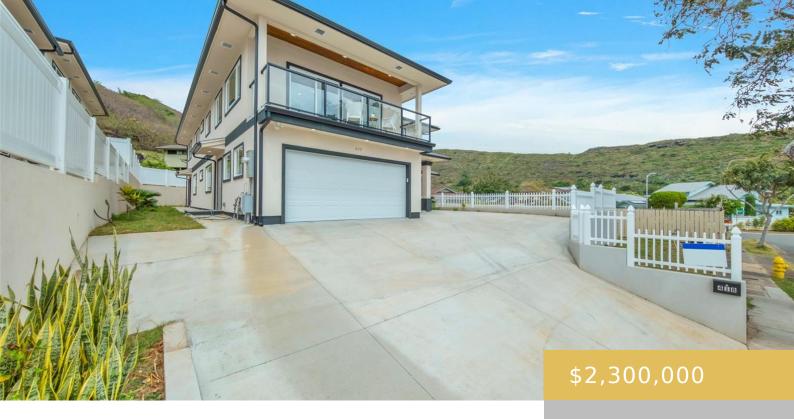

## 418 HALEMAUMAU STREET HONOLULU OAHU 96821

https://goldseai.com

Brand new home with beautiful constructed 5 bedroom 4 bath! This stucco finished home was designed with an open floor plan which allows for multi-generational living. There are balconies on the second floors for entertaining. Primary Bedroom come with double sink. Great location, in a highly desirable, proximity to [...]

- 5 beds
- 4 haths
- Single Family
- Single Family
- Active
- 4029 sq ft

## **Building Details**

**Exterior material:** Masonry/Stucco **Roof:** Asphalt Shingle

Parking: 3 Car+ ArchitecturalStyle: CPR, Detach Single Family