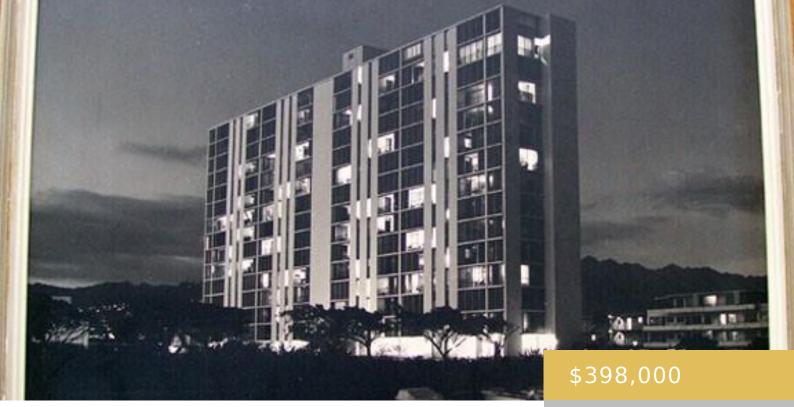

## 419A ATKINSON DRIVE HONOLULU OAHU 96850

https://goldseai.com

Atkinson Towers is one of the oldest buildings in Hawaii, built in 1959. Tucked away adjacent to the Ala Wai Canal, in the midst of everything, yet hidden by the surroundings, newer buildings. The bulk of the units are 2 bedrooms with varying floor plans. There is no Swimming Pool, [...]