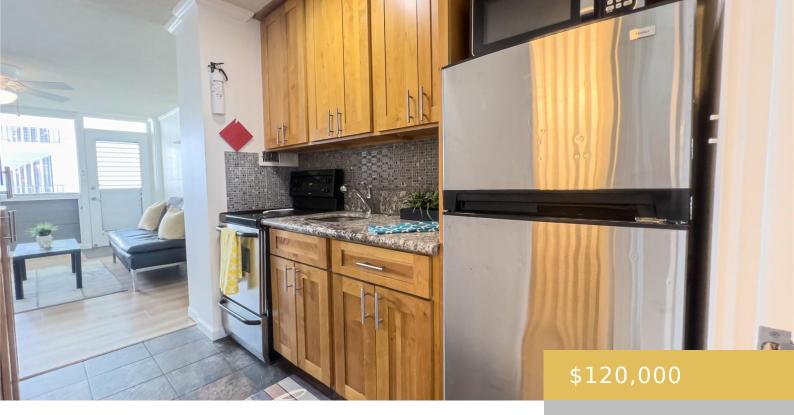

## **425 ENA ROAD HONOLULU OAHU 96815**

https://goldseai.com

You're going to love this remodeled Kalia1 bdrm 1 bath 12th floor corner unit! Freshly painted, remodeled kitchen and bathroom with tiled shower and floors. Features granite countertops, backsplash, lots of cabinet space and more. Also a separate built in pantry and new laminate flooring. A tropical oasis tucked away [...]