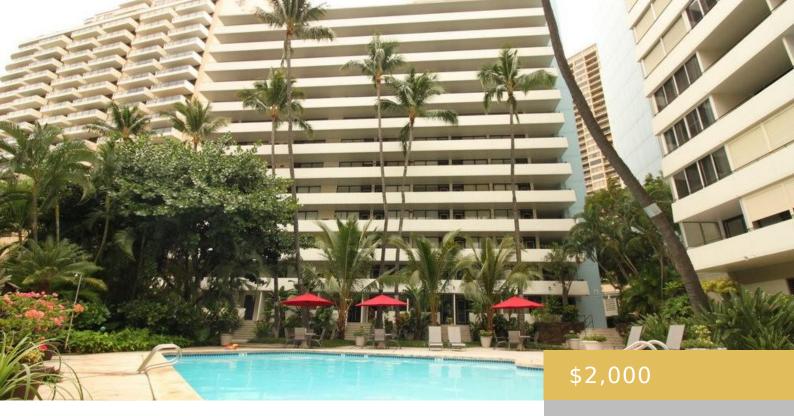

## **425 ENA ROAD HONOLULU OAHU 96815**

https://goldseai.com

THE KALIA: 1 Bedroom, 1 Bath. No Parking. Penthouse unit. Approximately 500 s.f of living are. Partly furnished with refrigerator and stove/oven. Ceiling fans in the living room and bedroom. Carpet in the living room and bedroom. Vinyl plank flooring in the kitchen and bathroom. Lanai. Community laundry. Water and [...]

## **Amenities & Features**

**Security Features:** Gated Community, Keyed Elevator, Video

**Amenities:** BBQ, Ceiling Fan, Community Laundry, Corner/End, Lanai, Penthouse, Pool on Property, Range/Oven, Refrigerator, Resident Manager, Security Guard