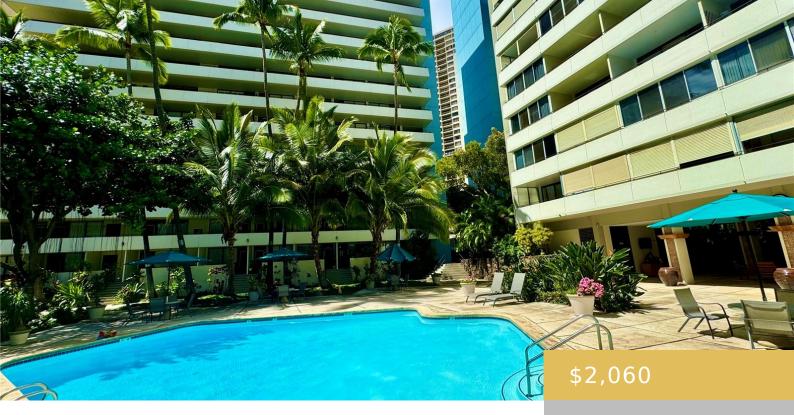

## **Amenities & Features**

Security Features: Card, Key, Keyed Elevator

Amenities: BBQ, Cable TV, Community Laundry, Disposal, Microwave, Pool on Property, Range/Oven, Recreation Area, Hot Wa Refrigerator, Resident Manager, Security Guard, Smoke Detector Water