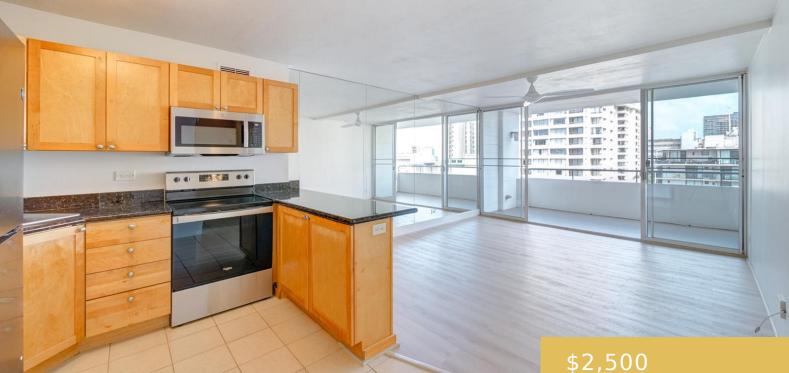

## 430 KAIOLU STREET HONOLULU OAHU 96815 https://goldseai.com

Available NOW- This pristine, spacious condo at Kaiolu Sunrise is a 1 bedroom, 1 bathroom unit (627 square feet) with large lanai (105 square feet) and 1 covered parking stall. Charming, secure, boutique building. One floor under the penthouse, this fully renovated unit features all new paint throughout, new ceiling [...]

## **Amenities & Features**

Parking Total: 1Security Features: Key, VideoPets Allowed: YesAmenities: AC Window Unit, BBQ, Ceiling Fan, Community<br/>Laundry, Dishwasher, Disposal, Lanai, Meeting Room, Microwave,<br/>Microwave Hood, Patio/Deck, Pool on Property, Range/Oven,<br/>Refrigerator, Single Level, Storage, Trash Chute