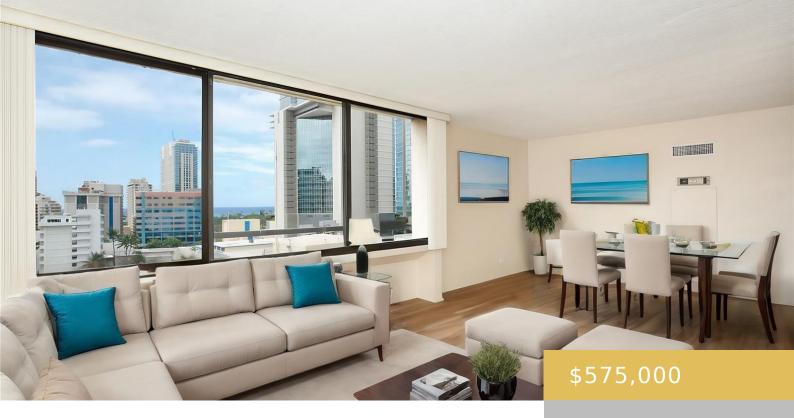

## 430 LEWERS STREET HONOLULU OAHU 96815

https://goldseai.com

Spacious one bedroom, one bath condo with 2 PARKING in garage. This updated unit in the popular "D" stack of Aloha Towers has 2 lanais...one open, the other enclosed with sliding glass windows. Central air conditioning, like new appliances throughout, gas stove, new window tint (99.9% UV protection, with 64% [...]