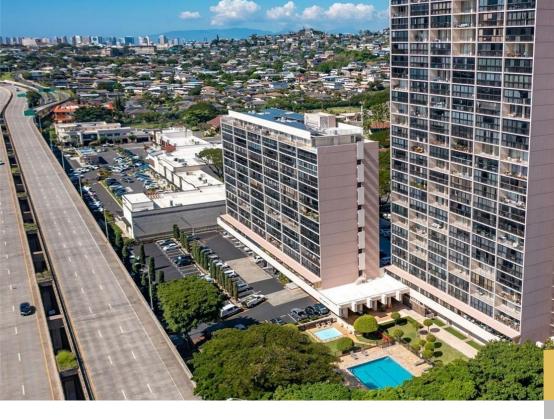

### 4300 WAIALAE AVENUE HONOLULU OAHU 96816

https://goldseai.com

FOR RENT Available 9/16/24. Enjoy ocean view and cool breeze. Partly furnished 2 bdrm/2bath/1 parking \$2800. Washer/dryer in unit. Security deposit equivalent to 1 month rent required. Amenities featuring a pool/kiddie pool, picnic area, bike/surfboard storage, resident mgr., and 24 hr security. Conveniently located near Kahala Mall, Whole Foods, grocery stores, [...]

# **Building Details**

Parking: Open - 1 ArchitecturalStyle: High-Rise 7+ Stories Building Name: Kahala Towers Year Remodeled: 2024

## **Amenities & Features**

Parking Total: 1Security Features: 24-hr. SecurityPets Allowed: YesAmenities: Dryer, Even# Unit, Full Bath on 1st Floor, Lanai, Pool<br/>on Property, Range/Oven, Refrigerator, Resident Manager, Security<br/>Guard, Single Level, Trash Chute, Washer