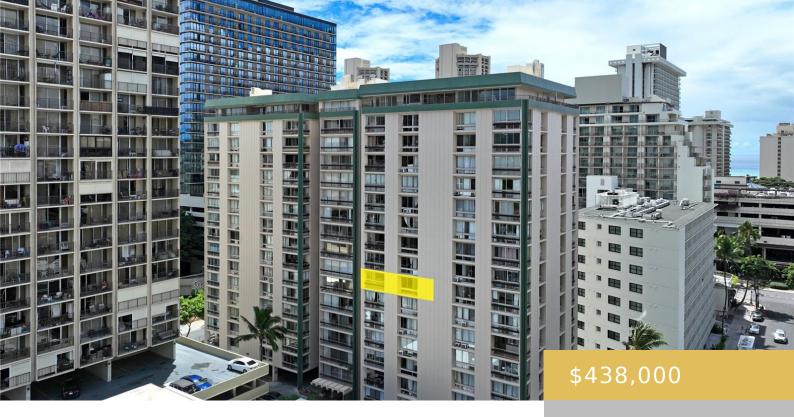

## **431 NAHUA STREET HONOLULU OAHU 96815** https://goldseai.com

Unit faces cool side with mountain /canal views. Great opportunity and value for this larger size 2 bedroom 2 bath unit with 2 entries and 1 parking. Unit needs to be updated and remodeled. Property is being sold "As Is Condition". Call your Realtor to make an appointment for viewing [...]

## **Building Details**

Exterior material: Concrete
Building Name: Palms Inc

**Parking:** Assigned, Covered - 1, Street **ArchitecturalStyle:** High-Rise 7+ Stories