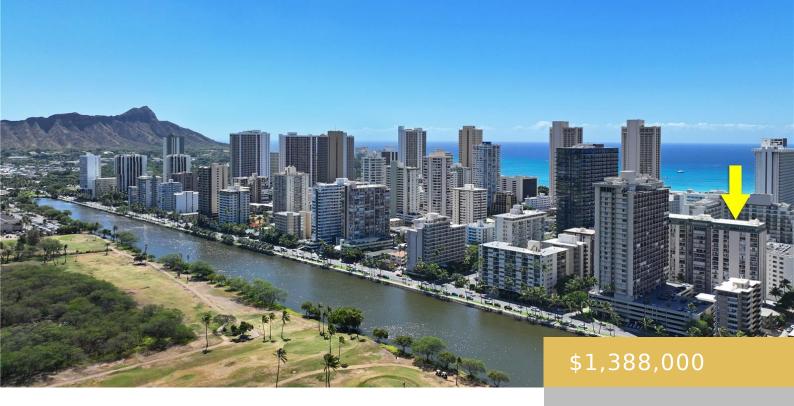

## **431 NAHUA STREET HONOLULU OAHU 96815**

https://goldseai.com

This exclusive penthouse unit is on the cool side of the building and offers 3 bedrooms and 2 bathrooms, with 1,661 sq. ft. of interior space and a 548 sq. ft. wraparound lanai.. Just a short distance away from the International Market Place, Waikiki Market (grocery store), and minutes from [...]